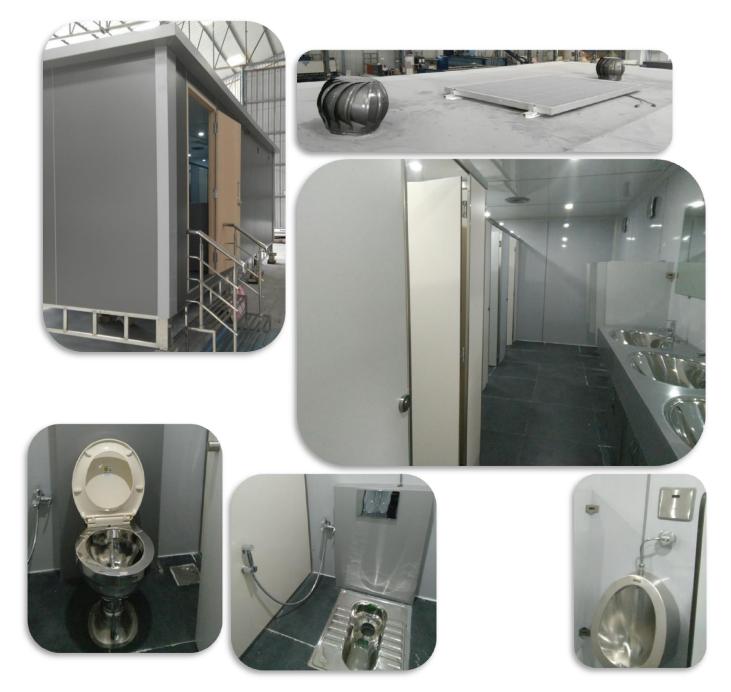

## Premium Public Toilets & Conveniences

Factory built BRAND NEW solar powered, mobile, composite premium public toilets and convenience units measuring 20' x 10' with personnel doors, integrated locks. Vitrified Ceramic non slip tiles, fully plumbed with Stainless Steel Indian and Western WCs, Urinals, Showers, hand wash basins with sensor based pillar tap, turbo vents, extractor fan and fuse board for mains electrical connection via external socket. Waste & water connection are located on the rear of the unit.

## Premium Public Toilets & Conveniences

## **GENERAL SPECIFICATIONS**

| Specifications        | Description                                                                                                                                  |
|-----------------------|----------------------------------------------------------------------------------------------------------------------------------------------|
| Size                  | 20' X 10' [6.00m x 3.05m]                                                                                                                    |
| Walls                 | Thickness 80mm, Exterior Skin: FRP/Alu. Composite Panel;<br>Interior Skin: Hylam sheets; Insulation: EPS / RPUF.                             |
| Fittings              | Premium SS, western & indian WC, hand wash basins with sensor based taps, urinals with sensor based flush, showers, taps and health faucets. |
| Power stor            | 220V single Phase, with 200W panel solar backup hybrid power solution.                                                                       |
| Electrical Fittings   | Concealed LED bulbs, low wattage exhaust fans, motion sensor to optimise power utilisation.                                                  |
| Flooring              | Vitrified non-slip tiled flooring.                                                                                                           |
| Structural Framework  | Stainless Steel [SS:202] hoist-able construction with lifting arrangement.                                                                   |
| Water Storage         | 2000 Ltr independent framed structure with integrated electronic level sensor.                                                               |
| Sewage Outlet         | 4000 Ltr sewage tank integrated with submersible sewage pump for extraction and electronic level sensors                                     |
| Units                 | Men, Women, with accessibility options.                                                                                                      |
| Men [Configuration]   | 1 Western WC, 1 Indian WC, 2 Shower, 4 Urinals, 1 Store                                                                                      |
| Women [Configuration] | 2 Western WC, 2 Indian WC, 2 Shower, 1 Store                                                                                                 |
| Weight                | 4000 Kg [approx.]                                                                                                                            |